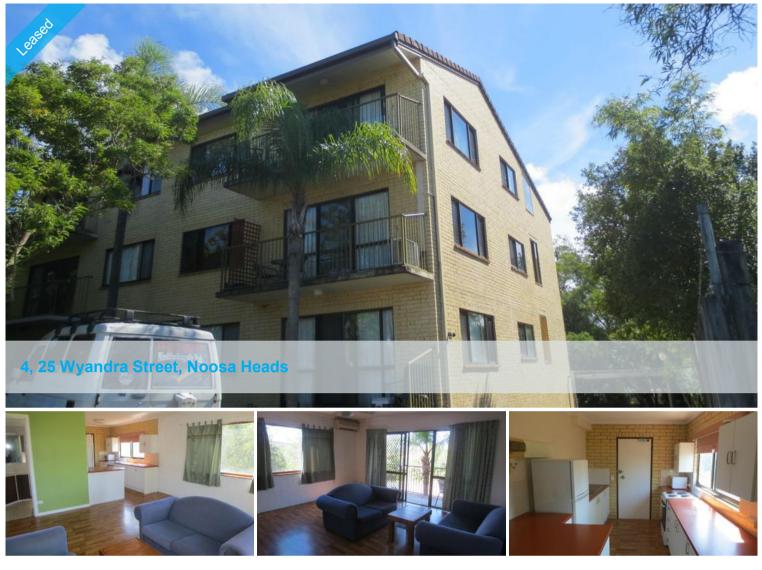

## IN THE HEART OF NOOSA JUNCTION

This ideal single 2nd floor unit is ideally situated in the heart of Noosa Junction, just behind Coles Supermarket. This property consists of 2 bedrooms, one bathroom, ceiling fans, open plan living, front patio, carport. No Pets...Available 1st June and priced at \$355pw....Visit www.freshrentals.com.au to download our Tenancy Application Form.

🛏 2 🔊 1 🖨 1

| Price         | \$355 Per Week |
|---------------|----------------|
| Property Type | Rental         |
| Property ID   | 265            |